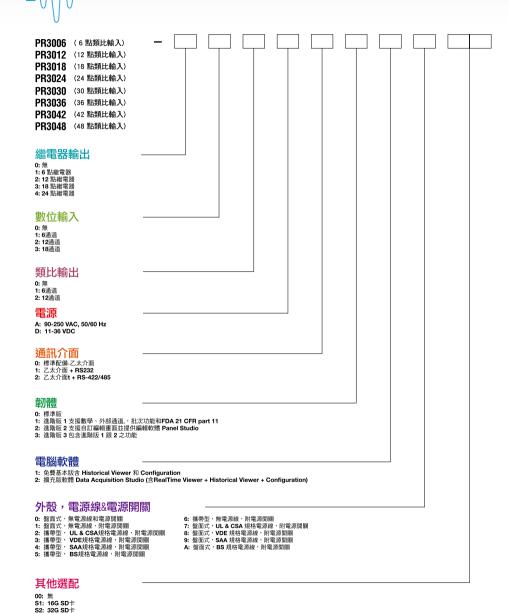

### 產品序號

#### PR30

00: # 10: 控制卡 S1: 16G SD+ 11: 控制卡 + 16G SD卡 S2: 32G SD+ 12: 控制卡 + 32G SD卡

備註: 如選購控制卡, 須一併選PC201產品序號

- 4: 隔離1-5V/0-5V (OM95-4) 5: 隔離0-10V (OM95-5) 5: 隔離0-10V (OM95-5) 6: Triac輸出,1A/240VAC, SSR
- 6: Triac輸出, 1A/240VAC, SSR
- C: SSR (14V/40mA)
- 4: 隔離1-5V/0-5V (OM95-4)
- - 7: 隔離20VDC/25mA 傳送器電源(DC94-1)
  - 8: 隔離12VDC/40mA傳送器電源(DC94-2)

#### PR30 產品序號