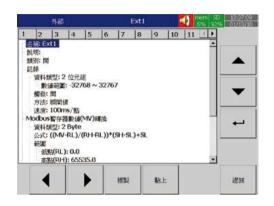

### ■ ↑ ↑ 標準版韌體

Al: 類比輸入支援不同存取速度: 100ms, 1, 2, 5, 10, 20, 30 Sec, 1, 2 Min/點。

**DI**: 數位輸入提供邏輯開關或高頻脈波輸入。

AO: 類比輸出時,可自定義為 mA 或 V 及其運算式。

DO: 可使用 數位/relay輸出. 每張DO卡有6點relays。

**畫面:** 支援不同的顯示速度100ms, 1, 2, 5, 10, 20, 30 Sec/點, 或1, 2, 10, 30 Min/頁, 1, 2, 4, 8, 12 Hour/Page, or 1 Day/頁。

計時器: 倒數計時,重覆倒數計時,可設定每天、每週或每月觸發及其他自定工作。

時間: MM/dd/yy 或 dd/MM/yy, 之時間格式, 並可透過網際網路同步, 另可設定日光節約時間。

通訊: 標準版韌體支援網頁伺服器及電子郵件通知功能。

裝置: 可調整亮度及螢幕保護時間。

密碼: 若選擇正常安全設定,可支援一組密碼。 若選擇高安全性設定CFR-21,可支援9種層級之密碼。

Demo: 可開啟或關閉內建虛擬展示程式。

自動輸出:可設定印表機輸出指定時間範圍之歷史資料及事件記錄自動列印或轉存CSV檔。

系統資訊: 顯示韌體版本號碼、內部和外部記憶體狀態、IP位址和各插槽的IO卡狀態。

校正: 為達到高準度需求,有時需要現場校正。此時專業工程師可協助校正。