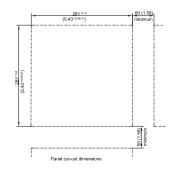

### 便捷的功能



除了標準版功能,加強版還提供了數學、外部通道,畫面編輯功能,批次功能, ${
m FDA}$  21 CFR part 11。





數學運算式可輕鬆輸入。



**外部通道:**除了類比和數位輸入,PR記錄器還可透過通訊接受外部通道輸入。PR10、PR20和PR30可支援最大外部通道數分別為24、48和96點。



自訂畫面: 加強版中,使用者可使用電腦軟體 Panel Studio 來編輯畫面並下載到PR記錄器中。



批次檔: 批次功能可符合如食品、藥物等應用需求。

FDA 21 CFR part 11: 此項功能符合美國食品藥品衛生管理局之規範,所有資料記錄皆無法被修改。

### 多功能編輯軟體



#### 免費版

包含組態設定和歷史資料判讀軟體。

#### 1. 組態

可簡單的在電腦上做組態設定,再將組態檔傳送到記錄器。



#### Ⅱ. 歷史資料軟體

可顯示歷史趨勢、警報和事件並列印。可利用時間、時間範圍、標籤、警報、事件和備註來搜尋資料。並可將資料輸出為CSV檔。



## 4///

#### 擴充版 Data Acquisition Studio

#### III. 即時監控軟體

除了組態設定和歷史資料處理 ,並提供即時監控的功能,另 支援 MODBUS RTU/TCP資料 搜集。



#### IV. Panel Studio

若購買進階版韌體,則另外提供畫面編輯軟體 Panel Studio. 使用者可先在電腦上用其編輯畫面,再將畫面下載至記錄器。除了標準顯示畫面,自訂畫面將以額外頁面方式存在。

#### 於電腦上編輯



#### 下載至記錄器



11

### 產品序號



#### PR10







#### PR20







#### PR30









00: # 10: 控制卡 S1: 16G SD+ 11: 控制卡 + 16G SD卡 S2: 32G SD+ 12: 控制卡 + 32G SD卡

備註: 如選購控制卡, 須一併選PC201產品序號



- 4: 隔離1-5V/0-5V (OM95-4) 5: 隔離0-10V (OM95-5) 5: 隔離0-10V (OM95-5) 6: Triac輸出,1A/240VAC, SSR
- 6: Triac輸出, 1A/240VAC, SSR
- C: SSR (14V/40mA)
- 4: 隔離1-5V/0-5V (OM95-4)
- - 7: 隔離20VDC/25mA 傳送器電源(DC94-1)
  - 8: 隔離12VDC/40mA傳送器電源(DC94-2)

- 9: 隔離 5VDC/80mA傳送器電源(DC94-3)
- C: SSR (14V/40mA)



#### PR30 產品序號