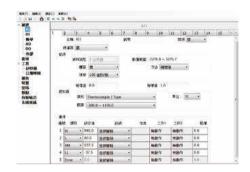

#### 1. 組態

可簡單的在電腦上做組態設定,再將組態檔傳送到記錄器。

#### Ⅱ. 歷史資料軟體

可顯示歷史趨勢、警報和事件並列印。可利用時間、時間範圍、標籤、警報、事件和備註來搜尋資料。並可將資料輸出為CSV檔。