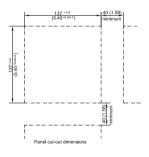

校正。此時專業工程師可協助校正。

### 便捷的功能



除了標準版功能,加強版還提供了數學、外部通道,畫面編輯功能,批次功能, ${
m FDA}$  21 CFR part 11。





數學運算式可輕鬆輸入。



**外部通道:**除了類比和數位輸入,PR記錄器還可透過通訊接受外部通道輸入。PR10、PR20和PR30可支援最大外部通道數分別為24、48和96點。



自訂畫面: 加強版中,使用者可使用電腦軟體 Panel Studio 來編輯畫面並下載到PR記錄器中。



批次檔: 批次功能可符合如食品、藥物等應用需求。

FDA 21 CFR part 11: 此項功能符合美國食品藥品衛生管理局之規範,所有資料記錄皆無法被修改。

### 多功能編輯軟體



#### 免費版

包含組態設定和歷史資料判讀軟體。

#### 1. 組態

可簡單的在電腦上做組態設定,再將組態檔傳送到記錄器。



#### Ⅱ. 歷史資料軟體

可顯示歷史趨勢、警報和事件並列印。可利用時間、時間範圍、標籤、警報、事件和備註來搜尋資料。並可將資料輸出為CSV檔。



## 4///

#### 擴充版 Data Acquisition Studio

#### III. 即時監控軟體

除了組態設定和歷史資料處理 ,並提供即時監控的功能,另 支援 MODBUS RTU/TCP資料 搜集。



#### IV. Panel Studio

若購買進階版韌體,則另外提供畫面編輯軟體 Panel Studio. 使用者可先在電腦上用其編輯畫面,再將畫面下載至記錄器。除了標準顯示畫面,自訂畫面將以額外頁面方式存在。

#### 於電腦上編輯



#### 下載至記錄器



11

### 產品序號



#### PR10







#### PR20







#### PR30









00: # 10: 控制卡 S1: 16G SD+ 11: 控制卡 + 16G SD卡 S2: 32G SD+ 12: 控制卡 + 32G SD卡

備註: 如選購控制卡, 須一併選PC201產品序號



- 4: 隔離1-5V/0-5V (OM95-4) 5: 隔離0-10V (OM95-5) 5: 隔離0-10V (OM95-5) 6: Triac輸出,1A/240VAC, SSR
- 6: Triac輸出, 1A/240VAC, SSR
- C: SSR (14V/40mA)
- 4: 隔離1-5V/0-5V (OM95-4)
- - 7: 隔離20VDC/25mA 傳送器電源(DC94-1)
  - 8: 隔離12VDC/40mA傳送器電源(DC94-2)

- 9: 隔離 5VDC/80mA傳送器電源(DC94-3)
- C: SSR (14V/40mA)



#### PR30 產品序號