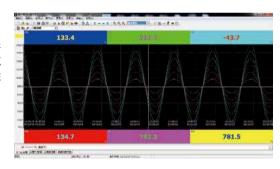

可設定每天、每週或每月觸發及其他自定工作。

時間: MM/dd/yy 或 dd/MM/yy, 之時間格式, 並可透過網際網路同步, 另可設定日光節約時間。

通訊: 標準版韌體支援網頁伺服器及電子郵件通知功能。

裝置: 可調整亮度及螢幕保護時間。

密碼: 若選擇正常安全設定,可支援一組密碼。 若選擇高安全性設定CFR-21,可支援9種層級之密碼。

Demo: 可開啟或關閉內建虛擬展示程式。

自動輸出:可設定印表機輸出指定時間範圍之歷史資料及事件記錄自動列印或轉存CSV檔。

系統資訊: 顯示韌體版本號碼、內部和外部記憶體狀態、IP位址和各插槽的IO卡狀態。

校正: 為達到高準度需求,有時需要現場校正。此時專業工程師可協助校正。

### 便捷的功能



除了標準版功能,加強版還提供了數學、外部通道,畫面編輯功能,批次功能, ${
m FDA}$  21 CFR part 11。





數學運算式可輕鬆輸入。



**外部通道:**除了類比和數位輸入,PR記錄器還可透過通訊接受外部通道輸入。PR10、PR20和PR30可支援最大外部通道數分別為24、48和96點。



自訂畫面: 加強版中,使用者可使用電腦軟體 Panel Studio 來編輯畫面並下載到PR記錄器中。



批次檔: 批次功能可符合如食品、藥物等應用需求。

FDA 21 CFR part 11: 此項功能符合美國食品藥品衛生管理局之規範,所有資料記錄皆無法被修改。

### 多功能編輯軟體



#### 免費版

包含組態設定和歷史資料判讀軟體。

#### 1. 組態

可簡單的在電腦上做組態設定,再將組態檔傳送到記錄器。



#### Ⅱ. 歷史資料軟體

可顯示歷史趨勢、警報和事件並列印。可利用時間、時間範圍、標籤、警報、事件和備註來搜尋資料。並可將資料輸出為CSV檔。



## 4///

#### 擴充版 Data Acquisition Studio

#### III. 即時監控軟體

除了組態設定和歷史資料處理 ,並提供即時監控的功能,另 支援 MODBUS RTU/TCP資料 搜集。



#### IV. Panel Studio

若購買進階版韌體,則另外提供畫面編輯軟體 Panel Studio. 使用者可先在電腦上用其編輯畫面,再將畫面下載至記錄器。除了標準顯示畫面,自訂畫面將以額外頁面方式存在。

#### 於電腦上編輯



#### 下載至記錄器



11

### 產品序號



#### PR10







#### PR20







#### PR30









00: # 10: 控制卡 S1: 16G SD+ 11: 控制卡 + 16G SD卡 S2: 32G SD+ 12: 控制卡 + 32G SD卡

備註: 如選購控制卡, 須一併選PC201產品序號



- 4: 隔離1-5V/0-5V (OM95-4) 5: 隔離0-10V (OM95-5) 5: 隔離0-10V (OM95-5) 6: Triac輸出,1A/240VAC, SSR
- 6: Triac輸出, 1A/240VAC, SSR
- C: SSR (14V/40mA)
- 4: 隔離1-5V/0-5V (OM95-4)
- - 7: 隔離20VDC/25mA 傳送器電源(DC94-1)
  - 8: 隔離12VDC/40mA傳送器電源(DC94-2)

- 9: 隔離 5VDC/80mA傳送器電源(DC94-3)
- C: SSR (14V/40mA)



#### PR30 產品序號