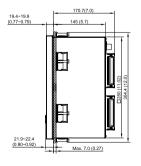

。

### 便捷的功能



除了標準版功能,加強版還提供了數學、外部通道,畫面編輯功能,批次功能, ${
m FDA}$  21 CFR part 11。





數學運算式可輕鬆輸入。



**外部通道:**除了類比和數位輸入,PR記錄器還可透過通訊接受外部通道輸入。PR10、PR20和PR30可支援最大外部通道數分別為24、48和96點。



自訂畫面: 加強版中,使用者可使用電腦軟體 Panel Studio 來編輯畫面並下載到PR記錄器中。



批次檔: 批次功能可符合如食品、藥物等應用需求。

FDA 21 CFR part 11: 此項功能符合美國食品藥品衛生管理局之規範,所有資料記錄皆無法被修改。

### 多功能編輯軟體



#### 免費版

包含組態設定和歷史資料判讀軟體。

#### 1. 組態

可簡單的在電腦上做組態設定,再將組態檔傳送到記錄器。



#### Ⅱ. 歷史資料軟體

可顯示歷史趨勢、警報和事件並列印。可利用時間、時間範圍、標籤、警報、事件和備註來搜尋資料。並可將資料輸出為CSV檔。



## 4///

#### 擴充版 Data Acquisition Studio

#### III. 即時監控軟體

除了組態設定和歷史資料處理 ,並提供即時監控的功能,另 支援 MODBUS RTU/TCP資料 搜集。



#### IV. Panel Studio

若購買進階版韌體,則另外提供畫面編輯軟體 Panel Studio. 使用者可先在電腦上用其編輯畫面,再將畫面下載至記錄器。除了標準顯示畫面,自訂畫面將以額外頁面方式存在。

#### 於電腦上編輯



#### 下載至記錄器



11

### 產品序號



#### PR10







#### PR20







#### PR30









00: # 10: 控制卡 S1: 16G SD+ 11: 控制卡 + 16G SD卡 S2: 32G SD+ 12: 控制卡 + 32G SD卡

備註: 如選購控制卡, 須一併選PC201產品序號



- 4: 隔離1-5V/0-5V (OM95-4) 5: 隔離0-10V (OM95-5) 5: 隔離0-10V (OM95-5) 6: Triac輸出,1A/240VAC, SSR
- 6: Triac輸出, 1A/240VAC, SSR
- C: SSR (14V/40mA)
- 4: 隔離1-5V/0-5V (OM95-4)
- - 7: 隔離20VDC/25mA 傳送器電源(DC94-1)
  - 8: 隔離12VDC/40mA傳送器電源(DC94-2)

- 9: 隔離 5VDC/80mA傳送器電源(DC94-3)
- C: SSR (14V/40mA)



#### PR30 產品序號