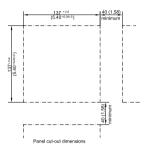

: 為達到高準度需求,有時需要現場校正。此時專業工程師可協助校正。

### 便捷的功能



除了標準版功能,加強版還提供了數學、外部通道,畫面編輯功能,批次功能, ${
m FDA}$  21 CFR part 11。





數學運算式可輕鬆輸入。



**外部通道:**除了類比和數位輸入,PR記錄器還可透過通訊接受外部通道輸入。PR10、PR20和PR30可支援最大外部通道數分別為24、48和96點。



自訂畫面: 加強版中,使用者可使用電腦軟體 Panel Studio 來編輯畫面並下載到PR記錄器中。



批次檔: 批次功能可符合如食品、藥物等應用需求。

FDA 21 CFR part 11: 此項功能符合美國食品藥品衛生管理局之規範,所有資料記錄皆無法被修改。

### 多功能編輯軟體



#### 免費版

包含組態設定和歷史資料判讀軟體。

#### 1. 組態

可簡單的在電腦上做組態設定,再將組態檔傳送到記錄器。



#### Ⅱ. 歷史資料軟體

可顯示歷史趨勢、警報和事件並列印。可利用時間、時間範圍、標籤、警報、事件和備註來搜尋資料。並可將資料輸出為CSV檔。



## 4///

#### 擴充版 Data Acquisition Studio

#### III. 即時監控軟體

除了組態設定和歷史資料處理 ,並提供即時監控的功能,另 支援 MODBUS RTU/TCP資料 搜集。



#### IV. Panel Studio

若購買進階版韌體,則另外提供畫面編輯軟體 Panel Studio. 使用者可先在電腦上用其編輯畫面,再將畫面下載至記錄器。除了標準顯示畫面,自訂畫面將以額外頁面方式存在。

#### 於電腦上編輯



#### 下載至記錄器



11

### 產品序號



#### PR10







#### PR20







#### PR30









00: # 10: 控制卡 S1: 16G SD+ 11: 控制卡 + 16G SD卡 S2: 32G SD+ 12: 控制卡 + 32G SD卡

備註: 如選購控制卡, 須一併選PC201產品序號



- 4: 隔離1-5V/0-5V (OM95-4) 5: 隔離0-10V (OM95-5) 5: 隔離0-10V (OM95-5) 6: Triac輸出,1A/240VAC, SSR
- 6: Triac輸出, 1A/240VAC, SSR
- C: SSR (14V/40mA)
- 4: 隔離1-5V/0-5V (OM95-4)
- - 7: 隔離20VDC/25mA 傳送器電源(DC94-1)
  - 8: 隔離12VDC/40mA傳送器電源(DC94-2)

- 9: 隔離 5VDC/80mA傳送器電源(DC94-3)
- C: SSR (14V/40mA)



#### PR30 產品序號