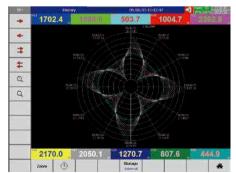

#### 環狀顯示(僅PR30支援)

由於某些產業類別較偏好環狀趨勢圖顯示,PR30可提供此特殊功能以滿足需求,並可分別設定每個頁面/環狀圖的顯示速度為30分鐘,1、2、4、8、12小時,1、2天,或1、2、4週。