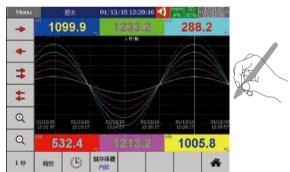

#### 環狀顯示(僅PR30支援)

由於某些產業類別較偏好環狀趨勢圖顯示,PR30可提供此特殊功能以滿足需求,並可分別設定每個頁面/環狀圖的顯示速度為30分鐘,1、2、4、8、12小時,1、2天,或1、2、4週。