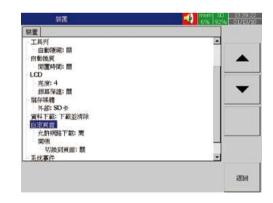

計時器: 倒數計時,重覆倒數計時,可設定每天、每週或每月觸發及其他自定工作。

時間: MM/dd/yy 或 dd/MM/yy, 之時間格式, 並可透過網際網路同步, 另可設定日光節約時間。

通訊: 標準版韌體支援網頁伺服器及電子郵件通知功能。

裝置: 可調整亮度及螢幕保護時間。

密碼: 若選擇正常安全設定,可支援一組密碼。 若選擇高安全性設定CFR-21,可支援9種層級之密碼。

Demo: 可開啟或關閉內建虛擬展示程式。

自動輸出:可設定印表機輸出指定時間範圍之歷史資料及事件記錄自動列印或轉存CSV檔。

系統資訊: 顯示韌體版本號碼、內部和外部記憶體狀態、IP位址和各插槽的IO卡狀態。

校正: 為達到高準度需求,有時需要現場校正。此時專業工程師可協助校正。