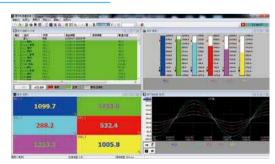

#### Ⅱ. 歷史資料軟體

可顯示歷史趨勢、警報和事件並列印。可利用時間、時間範圍、標籤、警報、事件和備註來搜尋資料。並可將資料輸出為CSV檔。

#### III. 即時監控軟體

除了組態設定和歷史資料處理 ,並提供即時監控的功能,另 支援 MODBUS RTU/TCP資料 搜集。