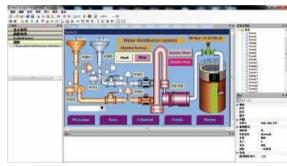

#### IV. Panel Studio

若購買進階版韌體,則另外提供畫面編輯軟體 Panel Studio. 使用者可先在電腦上用其編輯畫面,再將畫面下載至記錄器。除了標準顯示畫面,自訂畫面將以額外頁面方式存在。

#### 於電腦上編輯

#### 下載至記錄器

11