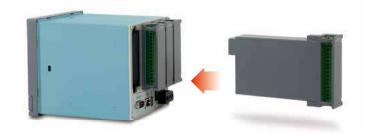

# 正面,背面

#### 可輕易擴充IO模組

#### 可擴充之IO模組

AI203

**RO206** 

**RD233** 

AO206

PC201

PR20 (4 插槽, 最多 24 AI)