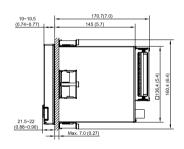

現場校正。此時專業工程師可協助校正。

### 便捷的功能



除了標準版功能,加強版還提供了數學、外部通道,畫面編輯功能,批次功能, ${
m FDA}$  21 CFR part 11。





數學運算式可輕鬆輸入。



**外部通道:**除了類比和數位輸入,PR記錄器還可透過通訊接受外部通道輸入。PR10、PR20和PR30可支援最大外部通道數分別為24、48和96點。



自訂畫面: 加強版中,使用者可使用電腦軟體 Panel Studio 來編輯畫面並下載到PR記錄器中。



批次檔: 批次功能可符合如食品、藥物等應用需求。

FDA 21 CFR part 11: 此項功能符合美國食品藥品衛生管理局之規範,所有資料記錄皆無法被修改。

### 多功能編輯軟體



#### 免費版

包含組態設定和歷史資料判讀軟體。

#### 1. 組態

可簡單的在電腦上做組態設定,再將組態檔傳送到記錄器。



#### Ⅱ. 歷史資料軟體

可顯示歷史趨勢、警報和事件並列印。可利用時間、時間範圍、標籤、警報、事件和備註來搜尋資料。並可將資料輸出為CSV檔。



## 4///

#### 擴充版 Data Acquisition Studio

#### III. 即時監控軟體

除了組態設定和歷史資料處理 ,並提供即時監控的功能,另 支援 MODBUS RTU/TCP資料 搜集。



#### IV. Panel Studio

若購買進階版韌體,則另外提供畫面編輯軟體 Panel Studio. 使用者可先在電腦上用其編輯畫面,再將畫面下載至記錄器。除了標準顯示畫面,自訂畫面將以額外頁面方式存在。

#### 於電腦上編輯



#### 下載至記錄器



11

### 產品序號



#### PR10







#### PR20







#### PR30









00: # 10: 控制卡 S1: 16G SD+ 11: 控制卡 + 16G SD卡 S2: 32G SD+ 12: 控制卡 + 32G SD卡

備註: 如選購控制卡, 須一併選PC201產品序號



- 4: 隔離1-5V/0-5V (OM95-4) 5: 隔離0-10V (OM95-5) 5: 隔離0-10V (OM95-5) 6: Triac輸出,1A/240VAC, SSR
- 6: Triac輸出, 1A/240VAC, SSR
- C: SSR (14V/40mA)
- 4: 隔離1-5V/0-5V (OM95-4)
- - 7: 隔離20VDC/25mA 傳送器電源(DC94-1)
  - 8: 隔離12VDC/40mA傳送器電源(DC94-2)

- 9: 隔離 5VDC/80mA傳送器電源(DC94-3)
- C: SSR (14V/40mA)



#### PR30 產品序號