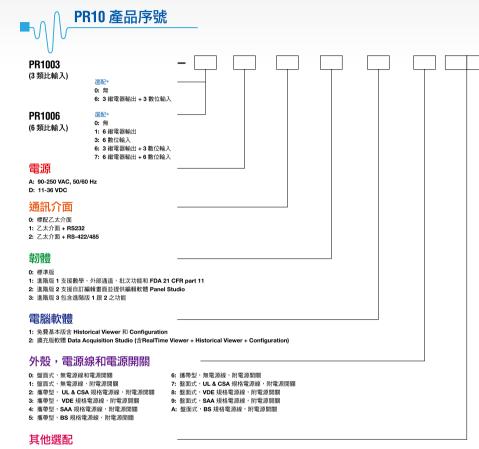

### 產品序號

#### PR10

#### PR20

#### PR30

00: # 10: 控制卡 S1: 16G SD+ 11: 控制卡 + 16G SD卡 S2: 32G SD+ 12: 控制卡 + 32G SD卡

備註: 如選購控制卡, 須一併選PC201產品序號

- 4: 隔離1-5V/0-5V (OM95-4) 5: 隔離0-10V (OM95-5) 5: 隔離0-10V (OM95-5) 6: Triac輸出,1A/240VAC, SSR
- 6: Triac輸出, 1A/240VAC, SSR
- C: SSR (14V/40mA)
- 4: 隔離1-5V/0-5V (OM95-4)
- - 7: 隔離20VDC/25mA 傳送器電源(DC94-1)
  - 8: 隔離12VDC/40mA傳送器電源(DC94-2)

- 9: 隔離 5VDC/80mA傳送器電源(DC94-3)
- C: SSR (14V/40mA)

#### PR30 產品序號