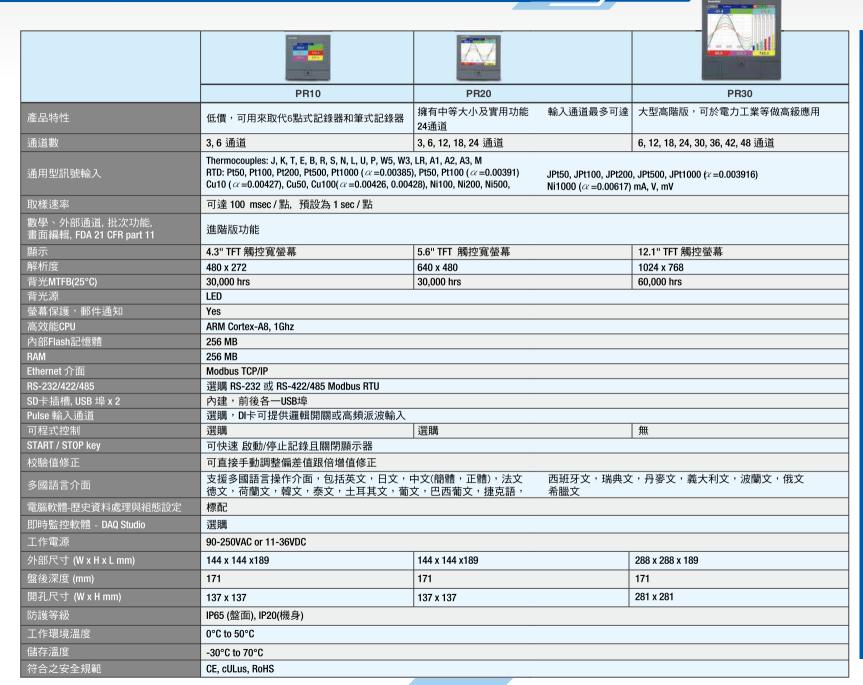

### 概要

PR 系列無紙記錄器以高規格及優秀的功能推出,包括低價版PR10,泛用版PR20及高階版PR30。與第一代產品VR系列相比,PR系列提供更多的功能,如:除了5.6吋螢幕,還提供了4.3吋跟12.1吋螢幕,100msec.掃瞄頻率,外部通道擷取,自訂畫面,更嚴謹的FDA 21 CFR part 11,手寫訊息,SD卡插槽,2 USB埠,脈衝訊號輸入,現場校正,網頁伺服器,email通知,多國語言,IP65防護等級和更薄的171mm厚度。