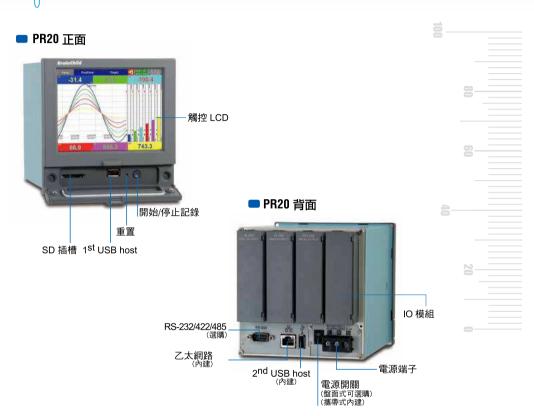

# PR系列 觸控式無紙記錄器

### 高級規格&功能



### 概要

PR 系列無紙記錄器以高規格及優秀的功能推出,包括低價版PR10,泛用版PR20及高階版PR30。與第一代產品VR系列相比,PR系列提供更多的功能,如:除了5.6吋螢幕,還提供了4.3吋跟12.1吋螢幕,100msec.掃瞄頻率,外部通道擷取,自訂畫面,更嚴謹的FDA 21 CFR part 11,手寫訊息,SD卡插槽,2 USB埠,脈衝訊號輸入,現場校正,網頁伺服器,email通知,多國語言,IP65防護等級和更薄的171mm厚度。

新單點可程式控制卡 使PR10 & PR20控制+記錄2合1



### 人性化介面

# 正面,背面



#### 可輕易擴充IO模組



#### 可擴充之IO模組





AI203





**RO206** 







**RD233** 



AO206



PC201







PR20 (4 插槽, 最多 24 AI)



### 可攜式記錄器,安全鎖

#### ■可攜式記錄器









PR20

### 便捷的功能

#### 易於操作的樹狀式組態畫面







#### 環狀顯示(僅PR30支援)

由於某些產業類別較偏好環狀趨勢圖顯示,PR30可提供此特殊功能以滿足需求,並可分別設定每個頁面/環狀圖的顯示速度為30分鐘,1、2、4、8、12小時,1、2天,或1、2、4週。



### ■ ↑ ↑ 標準版韌體

Al: 類比輸入支援不同存取速度: 100ms, 1, 2, 5, 10, 20, 30 Sec, 1, 2 Min/點。

**DI**: 數位輸入提供邏輯開關或高頻脈波輸入。

AO: 類比輸出時,可自定義為 mA 或 V 及其運算式。

DO: 可使用 數位/relay輸出. 每張DO卡有6點relays。

**畫面:** 支援不同的顯示速度100ms, 1, 2, 5, 10, 20, 30 Sec/點, 或1, 2, 10, 30 Min/頁, 1, 2, 4, 8, 12 Hour/Page, or 1 Day/頁。

計時器: 倒數計時,重覆倒數計時,可設定每天、每週或每月觸發及其他自定工作。

時間: MM/dd/yy 或 dd/MM/yy, 之時間格式, 並可透過網際網路同步, 另可設定日光節約時間。

通訊: 標準版韌體支援網頁伺服器及電子郵件通知功能。

裝置: 可調整亮度及螢幕保護時間。

密碼: 若選擇正常安全設定,可支援一組密碼。 若選擇高安全性設定CFR-21,可支援9種層級之密